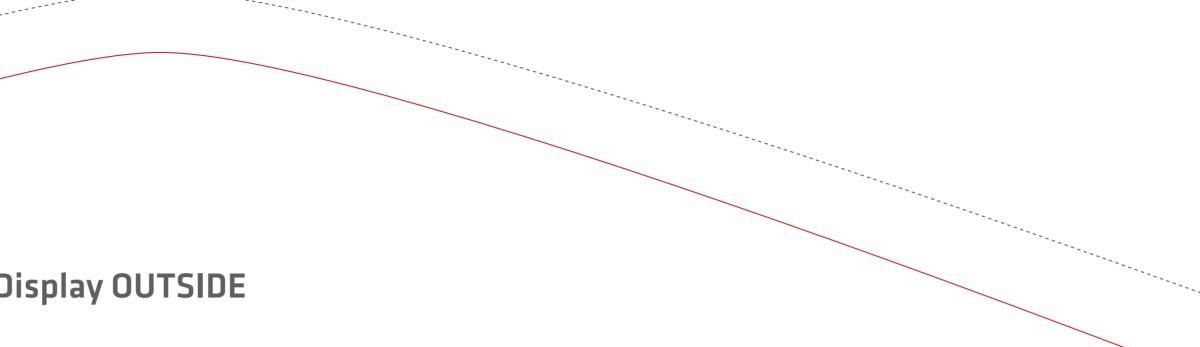

## Popup Media<sup>®</sup> 3m Island Display OUTSIDE

**Primary Image Area** Keep text and important images inside of red line.

**Crop Size** 7150mm w x 2400mm h

-----

\_\_\_\_\_

- Artwork bleed not required
- All fonts must be created to outlines
- Embed all images in final document
- Save final document as PDF for print

## **SCALE 1:10**