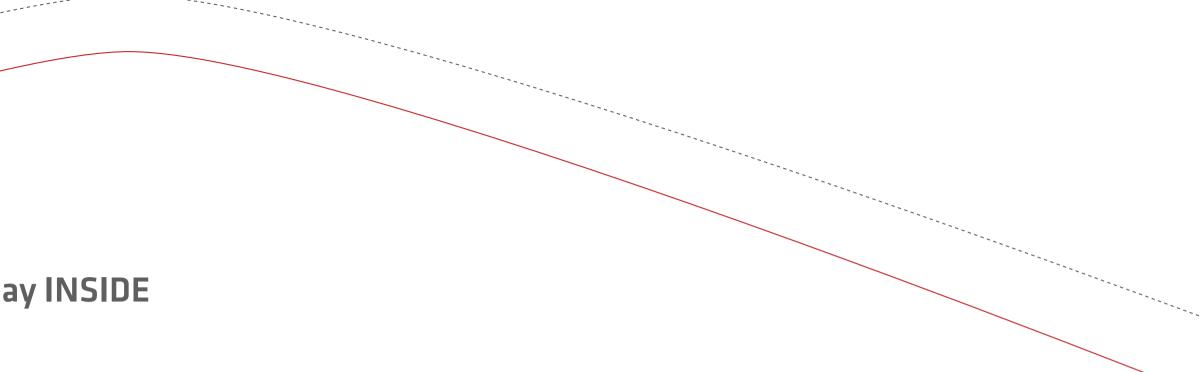

## Popup Media<sup>®</sup> 3m Island Display INSIDE

**Primary Image Area** Keep text and important images inside of red line.

**Crop Size** 7000mm w x 2400mm h

-----

\_\_\_\_\_

- Artwork bleed not required

- All fonts must be created to outlines

- Embed all images in final document

- Save final document as PDF for print

**SCALE 1:10** 