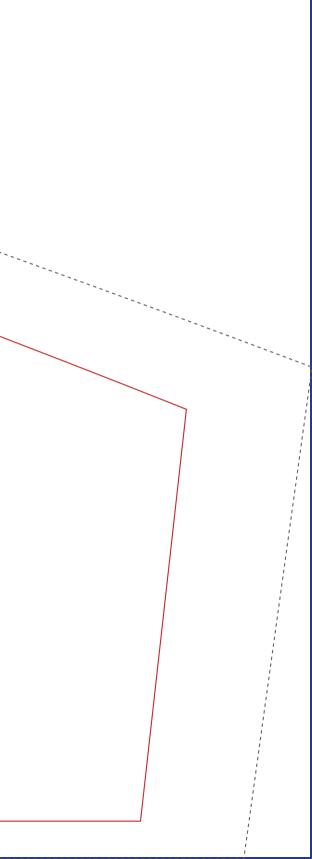

## Popup Media<sup>®</sup> 3m Island Display OUTSIDE

**Primary Image Area** Keep text and important images inside of red line.

**Crop Size** 7150mm w x 2400mm h

-----

\_\_\_\_\_

- Artwork bleed not required
- All fonts must be created to outlines
- Embed all images in final document
- Save final document as PDF for print

## **SCALE 1:10**