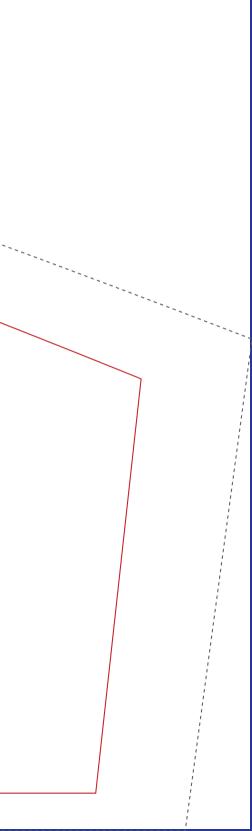

## Popup Media<sup>®</sup> 3m Island Display INSIDE

**Primary Image Area** Keep text and important images inside of red line.

**Crop Size** 7000mm w x 2400mm h

-----

\_\_\_\_\_

- Artwork bleed not required

- All fonts must be created to outlines

- Embed all images in final document

- Save final document as PDF for print

**SCALE 1:10** 